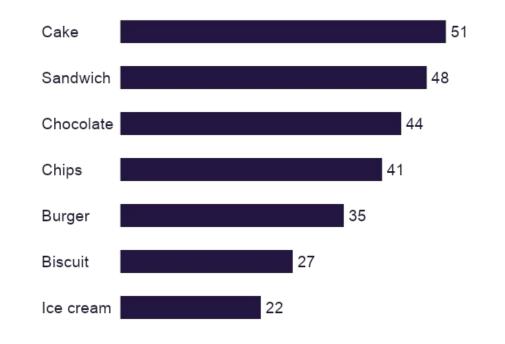

## Foods to Buy at School or Work

Consumers state that they prefer to buy mostly cake, sandwiches, chocolate, chips, burgers, and biscuits at school/work.

#### Which foods do consumers prefer to buy at school/work?