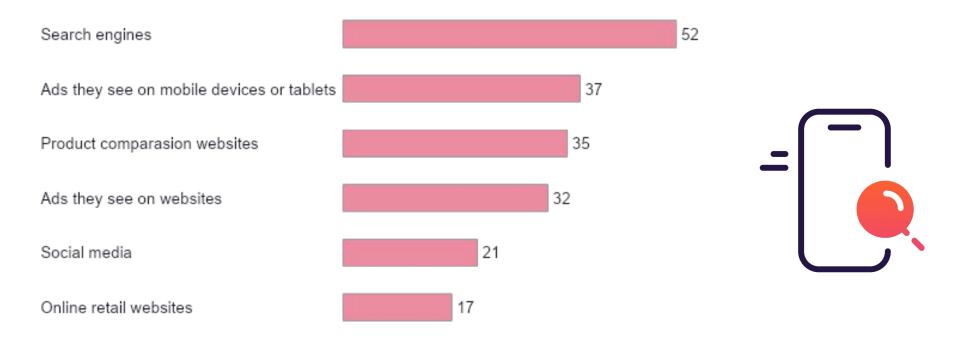

## **Online Discovery of Products**

How consumers tend to find school supplies online?