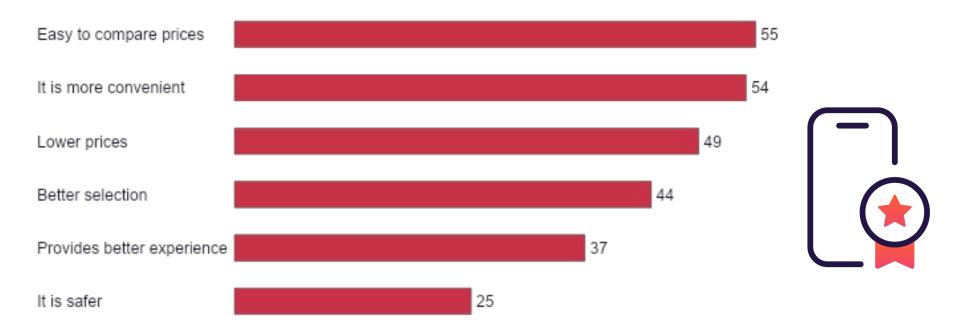

## **Primary Reasons for Shopping Online**

What are consumers' primary reasons for shopping online?