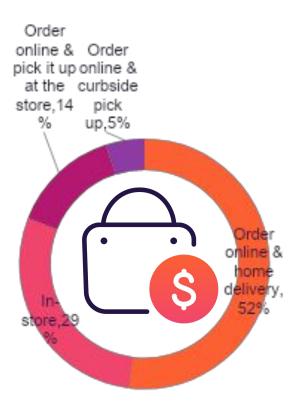

## **Shopping Preferences of Consumers**

How will consumers buy a school supply?