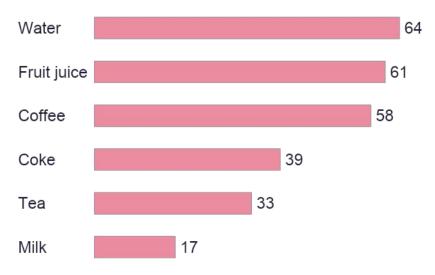

## **Beverages to Buy at School or Work**

Which beverages do consumers prefer to buy at school/work?