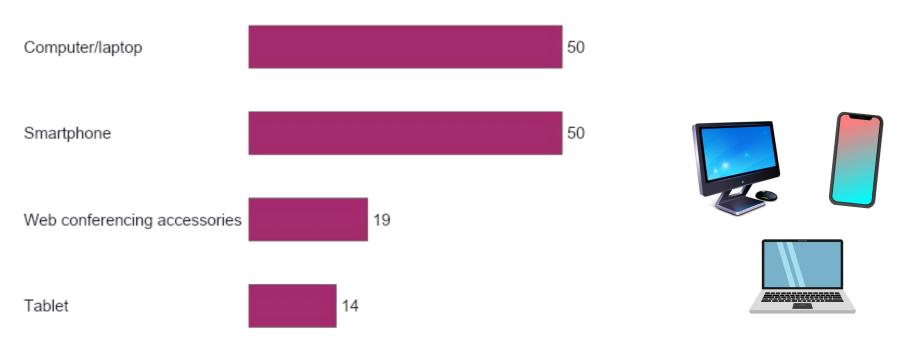

## **Electronics to Buy**

Which electronic products are consumers planning to buy?